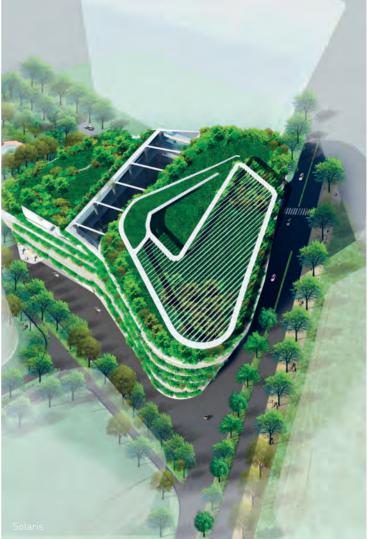

## **1ST PRIZE: SOLARIS**

developer SB (Solaris) Investment Pte Ltd architect CPG Consultants Pte Ltd, TR Hamzah & Yeang

landscape Architect Tropical Environment Pte Ltd

Continuous "spiralling" landscaping connecting the basement to the roof-top is integral to the architecture, as is the atrium design which brings copious natural ventilation and filtered daylight into the public spaces. The design envisions an "eco-infrastructure" not just for the sake of "greening" the architecture and making of a unique built-form, but more importantly as "key social, interactive and creative zones".

Impressed with the comprehensive considerations to make greenery and sustainability the driving force behind the design concept, the jury also noted that the success of the design is as much a function of its execution as it is of the strength of the conceptual convictions, but also that the designer had also considered the importance of maintenance in such a design. The Solaris is a stand-out proposal for its architectural integration of skyrise greenery.