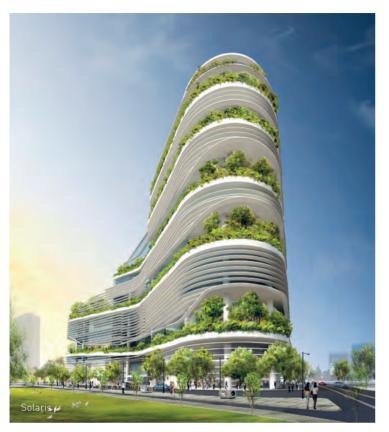

## **1ST PRIZE: SOLARIS**

developer SB (Solaris) Investment Pte Ltd architect CPG Consultants Pte Ltd, TR Hamzah & Yeang

landscape Architect Tropical Environment Pte Ltd

Continuous "spiralling" landscaping connecting the basement to the roof-top is integral to the architecture, as is the atrium design which brings copious natural ventilation and filtered daylight into the public spaces. The design envisions an "eco-infrastructure" not just for the sake of "greening" the architecture and making of a unique built-form, but more importantly as "key social, interactive and creative zones".

Impressed with the comprehensive considerations to make greenery and sustainability the driving force behind the design concept, the jury also noted that the success of the design is as much a function of its execution as it is of the strength of the conceptual convictions, but also that the designer had also considered the importance of maintenance in such a design. The Solaris is a stand-out proposal for its architectural integration of skyrise greenery.